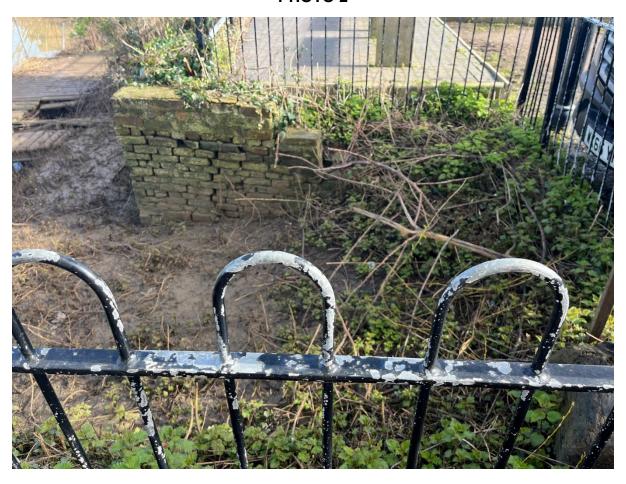

Closing date for receipt of quotes 8th March 2024, work to be completed by 31st March 2024

- 1. To repair the existing linear mooring to include decking, sub-structure and ensure poles are safe to use
- 2. To instal new section of decking to fill in the gap (see photo 1)
- 3. To clear the access area to reveal existing steps and make good as required (see photo 2)
- 4. To install an access gate and paving slabs from the car park within the existing railings (see photo 3)
- 5. To remove the fallen tree (see photo 4)
- 6. To remove the wood from the top section of the finger mooring (see photo 5)
- 7. To ensure the retaining wall is safe and make repairs/fixings as required (see photo 6)
- 8. To clear the whole length of the linear mooring area
- 9. To repair the existing linear mooring where required (decking, poles and substructure)
- 10. Paint railings black