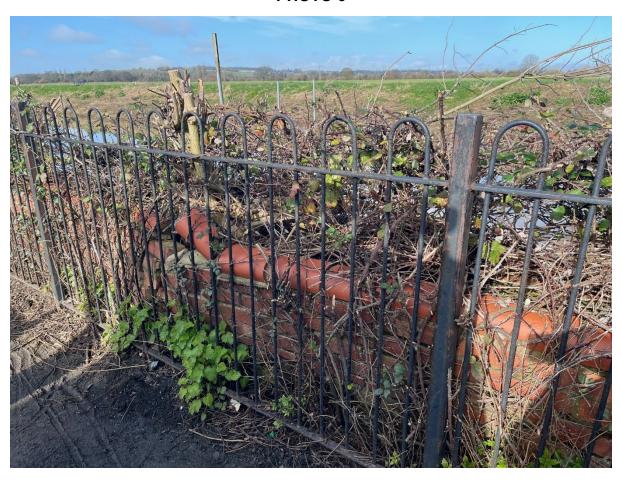

Closing date for receipt of quotes 8th March 2024, work to be completed by 31st March 2024

- 1. To repair the existing linear mooring to include decking, sub-structure and ensure poles are safe to use
- 2. To instal new section of decking to fill in the gap (see photo 1)
- 3. To clear the access area to reveal existing steps and make good as required (see photo 2)
- 4. To install an access gate and paving slabs from the car park within the existing railings (see photo 3)
- 5. To remove the fallen tree (see photo 4)
- 6. To remove the wood from the top section of the finger mooring (see photo 5)
- 7. To ensure the retaining wall is safe and make repairs/fixings as required (see photo 6)
- 8. To clear the whole length of the linear mooring area
- 9. To repair the existing linear mooring where required (decking, poles and substructure)
- 10. Paint railings black