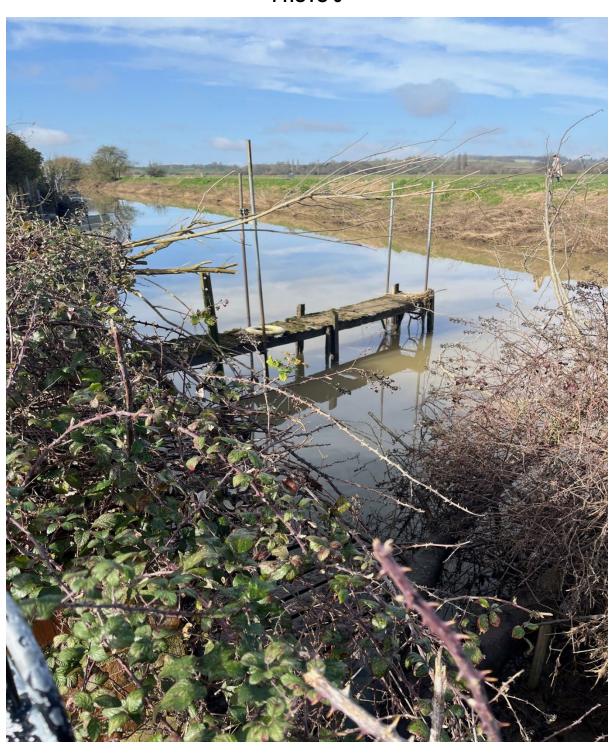

Closing date for receipt of quotes 8th March 2024, work to be completed by 31st March 2024

- 1. To repair the existing linear mooring to include decking, sub-structure and ensure poles are safe to use
- 2. To instal new section of decking to fill in the gap (see photo 1)
- 3. To clear the access area to reveal existing steps and make good as required (see photo 2)
- 4. To install an access gate and paving slabs from the car park within the existing railings (see photo 3)
- 5. To remove the fallen tree (see photo 4)
- 6. To remove the wood from the top section of the finger mooring (see photo 5)
- 7. To ensure the retaining wall is safe and make repairs/fixings as required (see photo 6)
- 8. To clear the whole length of the linear mooring area
- 9. To repair the existing linear mooring where required (decking, poles and substructure)
- 10. Paint railings black

## РНОТО 1