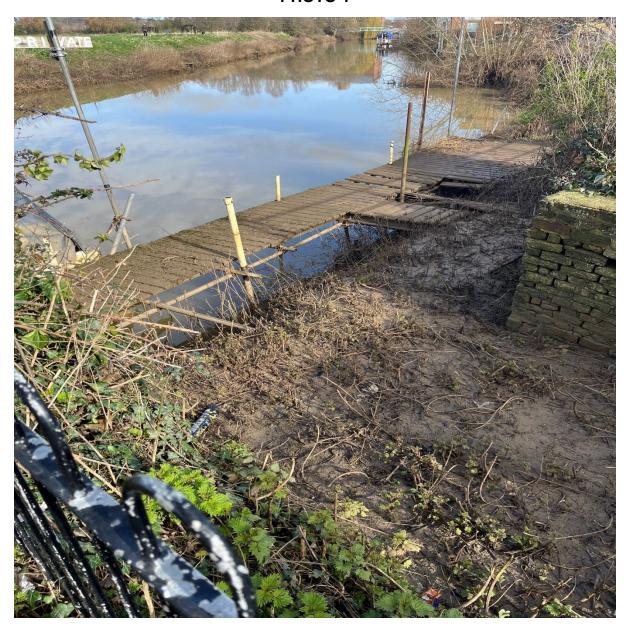

Closing date for receipt of quotes 8th March 2024, work to be completed by 31st March 2024

- 1. To repair the existing linear mooring to include decking, sub-structure and ensure poles are safe to use
- 2. To instal new section of decking to fill in the gap (see photo 1)
- 3. To clear the access area to reveal existing steps and make good as required (see photo 2)
- 4. To install an access gate and paving slabs from the car park within the existing railings (see photo 3)
- 5. To remove the fallen tree (see photo 4)
- 6. To remove the wood from the top section of the finger mooring (see photo 5)
- 7. To ensure the retaining wall is safe and make repairs/fixings as required (see photo 6)
- 8. To clear the whole length of the linear mooring area
- 9. To repair the existing linear mooring where required (decking, poles and substructure)
- 10. Paint railings black