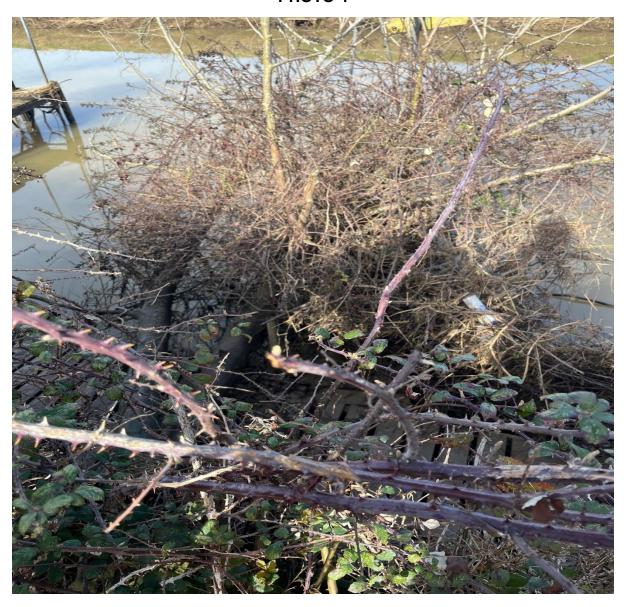

Closing date for receipt of quotes 8th March 2024, work to be completed by 31st March 2024

- 1. To repair the existing linear mooring to include decking, sub-structure and ensure poles are safe to use
- 2. To instal new section of decking to fill in the gap (see photo 1)
- 3. To clear the access area to reveal existing steps and make good as required (see photo 2)
- 4. To install an access gate and paving slabs from the car park within the existing railings (see photo 3)
- 5. To remove the fallen tree (see photo 4)
- 6. To remove the wood from the top section of the finger mooring (see photo 5)
- 7. To ensure the retaining wall is safe and make repairs/fixings as required (see photo 6)
- 8. To clear the whole length of the linear mooring area
- 9. To repair the existing linear mooring where required (decking, poles and substructure)
- 10. Paint railings black