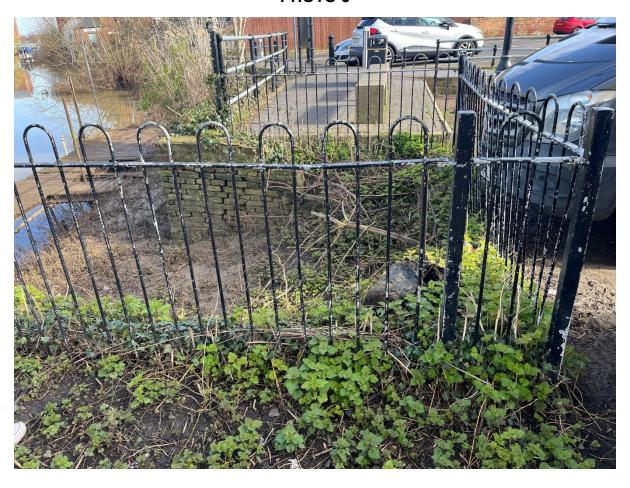

Closing date for receipt of quotes 8th March 2024, work to be completed by 31st March 2024

- 1. To repair the existing linear mooring to include decking, sub-structure and ensure poles are safe to use
- 2. To instal new section of decking to fill in the gap (see photo 1)
- 3. To clear the access area to reveal existing steps and make good as required (see photo 2)
- 4. To install an access gate and paving slabs from the car park within the existing railings (see photo 3)
- 5. To remove the fallen tree (see photo 4)
- 6. To remove the wood from the top section of the finger mooring (see photo 5)
- 7. To ensure the retaining wall is safe and make repairs/fixings as required (see photo 6)
- 8. To clear the whole length of the linear mooring area
- 9. To repair the existing linear mooring where required (decking, poles and substructure)
- 10. Paint railings black