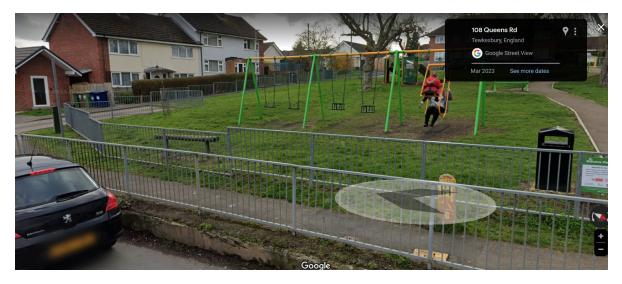

## iii. Warwick Place Play Area

It was RESOLVED to replace two swing seats at Warwick Place at a cost of £299.37. Proposed by Cllr J Raywood, seconded by Cllr Danter.

The committee discussed the issue of the litter at the park. The Council already provide a litter pick twice a week and there are signs on both entrance gates to the park about picking up litter. The issue is not bin capacity, rather people not caring.